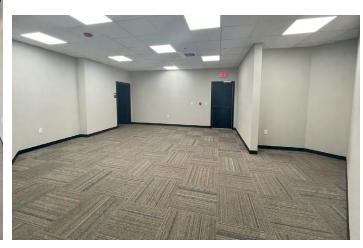

#### **PROPERTY HIGHLIGHTS**

- Only unit available! 2,181 SF suite with high traffic neighbors BarberHub and Pizza Hut
- New construction with modern/industrial finishes, 29' x 58' of open floor plan ideal for a retail user and adjacent large office/storage. Restroom in the back of the main space, and a restroom off of the office for employee use.
- Premium strip center next to Liberty Plaza development

## 475 VILLA DRIVE, SUITE 2 BOX ELDER, SD 57719

Γ`,

FLOOR PLAN & PHOTOS

EXCLUSIVELY LISTED BY:

Chris Long, SIOR, CCIM Commercial Broker 605.939.4489 chris@rapidcitycommercial.com