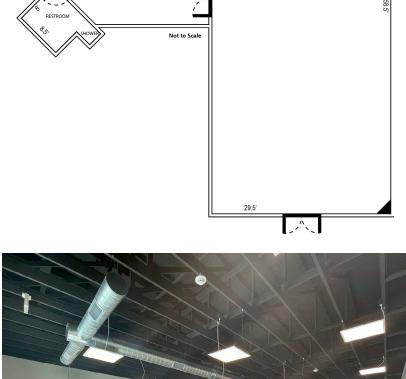

#### **PROPERTY HIGHLIGHTS**

- Only unit available! 2,181 SF suite with high traffic neighbors BarberHub and Pizza Hut
- New construction with modern/industrial finishes, 29' x 58' of open floor plan ideal for a retail user and adjacent large office/storage. Restroom in the back of the main space, and a restroom off of the office for employee use.
- Premium strip center next to Liberty Plaza development

## 475 VILLA DRIVE, SUITE 2 BOX ELDER, SD 57719

Γ`,

FLOOR PLAN & PHOTOS

EXCLUSIVELY LISTED BY:

Chris Long, SIOR, CCIM Commercial Broker 605.939.4489 chris@rapidcitycommercial.com