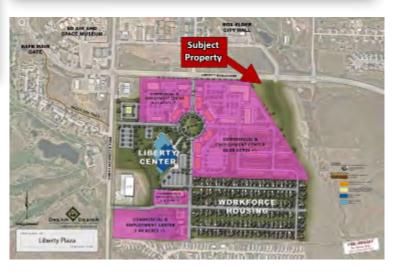

#### LOCATION OVERVIEW

Situated immediately south of the building is Liberty Plaza, a 110-acre mixed use project featuring a \$12.5 million physical training facility for airmen and national guard, 500 units of workforce housing, and 40 acres of opportunity zone employment centers.