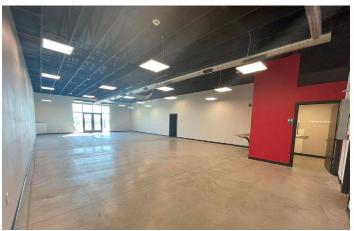

#### **PROPERTY HIGHLIGHTS**

- Only unit available! 2,181 SF suite with high traffic neighbors BarberHub and Pizza Hut
- New construction with modern/industrial finishes, 29' x 58' of open floor plan ideal for a retail user and adjacent large office/storage. Restroom in the back of the main space, and a restroom off of the office for employee use.
- Premium strip center next to Liberty Plaza development

## 475 VILLA DRIVE, SUITE 2 BOX ELDER, SD 57719

Γ`,

FLOOR PLAN & PHOTOS

EXCLUSIVELY LISTED BY:

Chris Long, SIOR, CCIM Commercial Broker 605.939.4489 chris@rapidcitycommercial.com