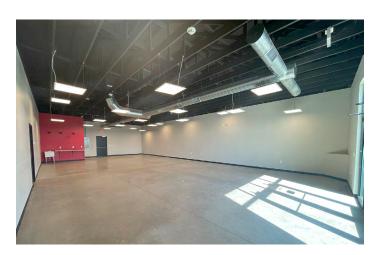

#### **PROPERTY HIGHLIGHTS**

- Only unit available! 2,181 SF suite with high traffic neighbors BarberHub and Pizza Hut
- New construction with modern/industrial finishes, 29' x 58' of open floor plan ideal for a retail user and adjacent large office/storage. Restroom in the back of the main space, and a restroom off of the office for employee use.
- Premium strip center next to Liberty Plaza development