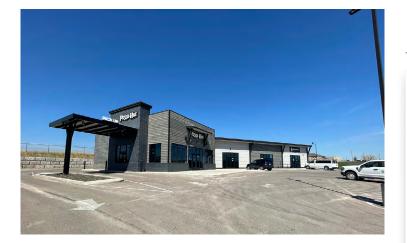

#### **PROPERTY HIGHLIGHTS**

- Only unit available! 2,181 SF suite with high traffic neighbors BarberHub and Pizza Hut
- New construction with modern/industrial finishes, 29' x 58' of open floor plan ideal for a retail user and adjacent large office/storage. Restroom in the back of the main space, and a restroom off of the office for employee use.
- Premium strip center next to Liberty Plaza development