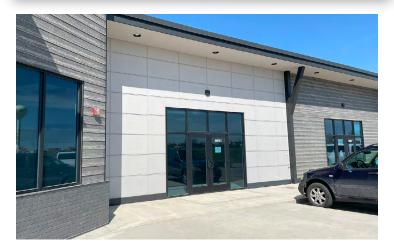

#### **PROPERTY HIGHLIGHTS**

- Only unit available! 2,181 SF suite with high traffic neighbors BarberHub and Pizza Hut
- New construction with modern/industrial finishes, 29' x 58' of open floor plan ideal for a retail user and adjacent large office/storage. Restroom in the back of the main space, and a restroom off of the office for employee use.
- Premium strip center next to Liberty Plaza development